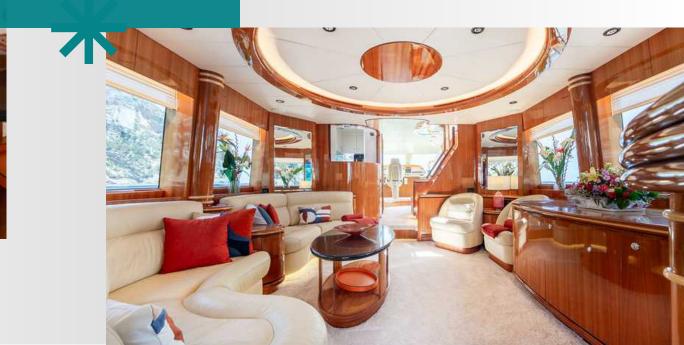

### EHTHELE

0

1 x Master Cabin (ensuite) 1 x VIP (en-suite) 1 x twin cabin (en-suite) 1 x double (bathroom shared)

0

Towels & Linen included.