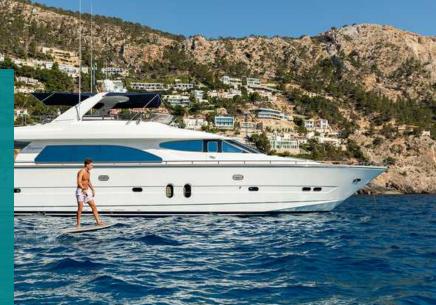

# Elegance 78, EHTHELE

9

Capacity 6-8 + crew overnight 12 + crew day charters.

Fuel Consumption 135 l/h @ 12 knots

3 Crew

- Williams tender
  - 2 seater Donut
  - Waterski
  - Wakeboard
  - Seabob
  - Paddleboard x 2
    - Snorkels
- Fliteboard €450 extra p/d