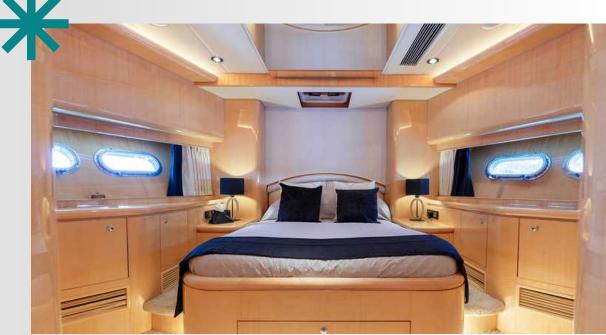

### EHTHELE

0

1 x Master Cabin (ensuite) 1 x VIP (en-suite) 1 x twin cabin (en-suite) 1 x double (bathroom shared)

0

Towels & Linen included.